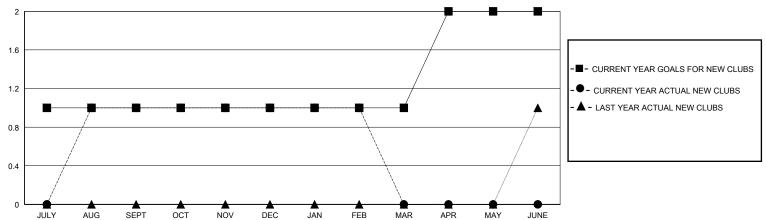

## District 201V5

Results as of: 2/29/2024

| GMT: | LOCATION AUSTRALIA  | GMT CA |
|------|---------------------|--------|
|      | I ULATIUN AUSTRALIA |        |

| Clubs                 |               |           | Members       |               |                       |                         |                                                    |
|-----------------------|---------------|-----------|---------------|---------------|-----------------------|-------------------------|----------------------------------------------------|
| RESULTS FOR 2023-2024 |               |           |               | RESULTS F     | OR 2023-2024          |                         |                                                    |
| QUARTER               | NEW CLUB GOAL | NEW CLUBS | DROPPED CLUBS | QUARTER MEMB  | ER GROWTH NET<br>GOAL | MEMBER GROWTH<br>ACTUAL | DROPPED<br>MEMBERS ACTUAL<br>(including transfers) |
| JULY/AUG/SEPT         | 1             | 1         | 1             | JULY/AUG/SEPT | 28                    | 79                      | 31                                                 |
| OCT/NOV/DEC           | 0             | 0         | 0             | OCT/NOV/DEC   | 22                    | 27                      | 41                                                 |
| JAN/FEB/MAR           | 0             | 0         | 0             | JAN/FEB/MAR   | 20                    | 20                      | 14                                                 |
| APR/MAY/JUNE          | 1             | 0         | 0             | APR/MAY/JUNE  | 15                    | 0                       | 0                                                  |

## GOALS AND ACTUAL NEW CLUBS CUMULATIVE