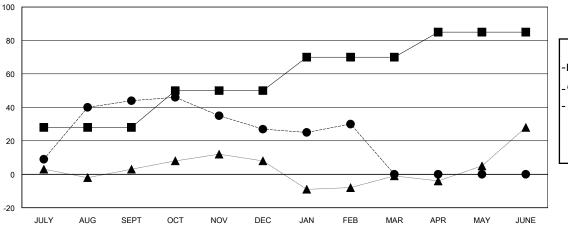

## District 201V5

Results as of: 2/29/2024

| GMT: | LOCATION AUSTRALIA  | GMT CA |
|------|---------------------|--------|
|      | I ULATIUN AUSTRALIA |        |

| Clubs                 |               |           | Members       |               |                       |                         |                                                    |
|-----------------------|---------------|-----------|---------------|---------------|-----------------------|-------------------------|----------------------------------------------------|
| RESULTS FOR 2023-2024 |               |           |               | RESULTS F     | OR 2023-2024          |                         |                                                    |
| QUARTER               | NEW CLUB GOAL | NEW CLUBS | DROPPED CLUBS | QUARTER MEMB  | ER GROWTH NET<br>GOAL | MEMBER GROWTH<br>ACTUAL | DROPPED<br>MEMBERS ACTUAL<br>(including transfers) |
| JULY/AUG/SEPT         | 1             | 1         | 1             | JULY/AUG/SEPT | 28                    | 79                      | 31                                                 |
| OCT/NOV/DEC           | 0             | 0         | 0             | OCT/NOV/DEC   | 22                    | 27                      | 41                                                 |
| JAN/FEB/MAR           | 0             | 0         | 0             | JAN/FEB/MAR   | 20                    | 20                      | 14                                                 |
| APR/MAY/JUNE          | 1             | 0         | 0             | APR/MAY/JUNE  | 15                    | 0                       | 0                                                  |

## GOALS AND ACTUAL MEMBERS CUMULATIVE

| <ul> <li>MEMBER GROWTH NE</li> </ul> | T GOAL |
|--------------------------------------|--------|
|--------------------------------------|--------|

- ■ - MEMBER GROWTH ACTUAL

- ▲ - LAST YEAR MEMBERSHIP ACTUAL

|   | DROPPED CLUBS: 1 |    |
|---|------------------|----|
| , | DROPPED MEMBERS  |    |
|   | DECEASED         | 5  |
|   | CLUB CANCELLED   | 0  |
|   | OTHER            | 81 |
|   | TOTAL            | 86 |